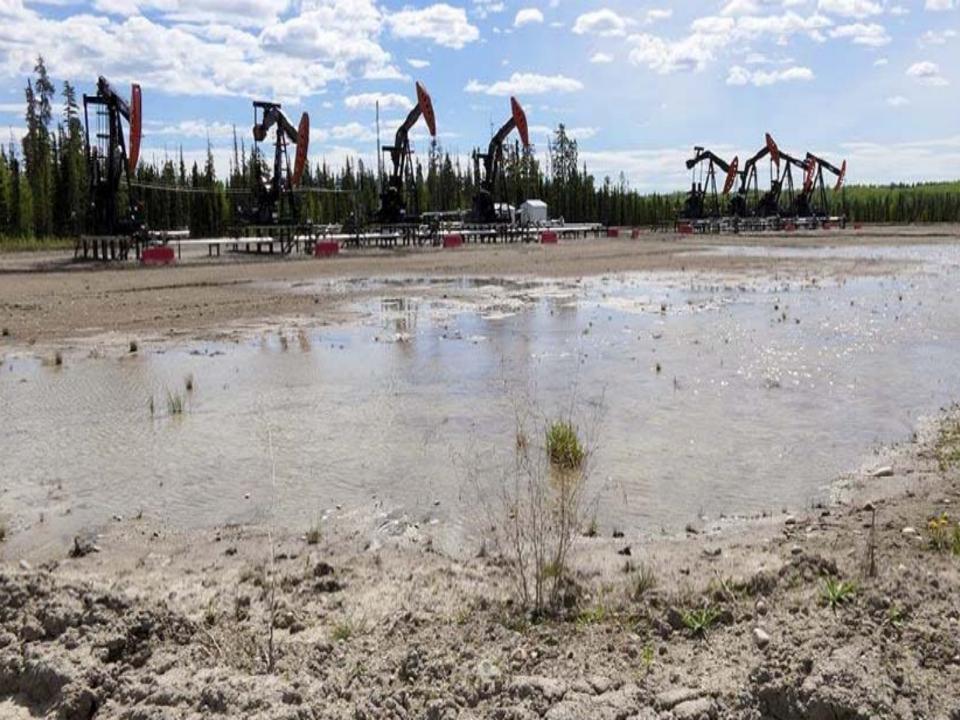

### Frackers intentionally contaminate & permanently remove billions of gallons of drinking water

# Water lines everywhere, Not a drop to drink ...

## Hoarded for frac'ing