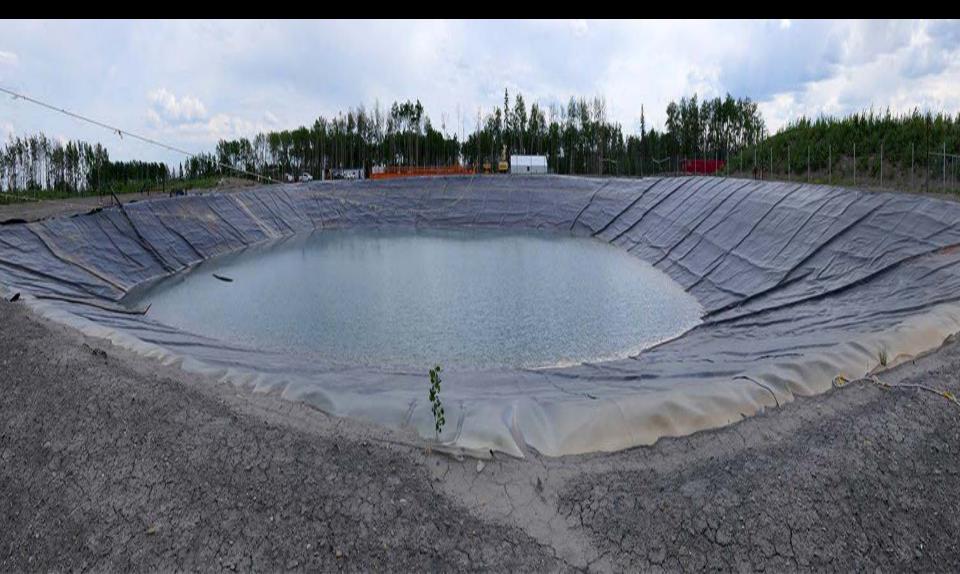

d on this UK speaking tour, with permission

#### Fox Creek, Frac Trucks Run 24 / 7, even when parked in town





# Buy & Propangadize Parks & Schools



## And buy/bribe/divide our communities



#### TRILOGY ENERGY

Partners in the Fox Creek community TRILOGY ENERGY CORP.

safetyfirst







### Frackers intentionally contaminate & permanently remove billions of gallons of drinking water



# Water lines everywhere, Not a drop to drink ...





## Hoarded for frac'ing





### Frac Sand









WATER, is what THEY are after!







#### Encana frac water lines, Farmington BC





























#### Talisman frac waste water storage "ponds" Now Progress Energy One leaked, contaminating groundwater





#### Talisman's frac waste pond that leaked. How many others are leaking?



## **NE British Columbia**













## Another Progress Energy Frac Waste "Pond"



















Yet another by Progress Energy, reportedly many of their water source "ponds" were built without approval













## Another by Progress Energy



## And yet another



## And another