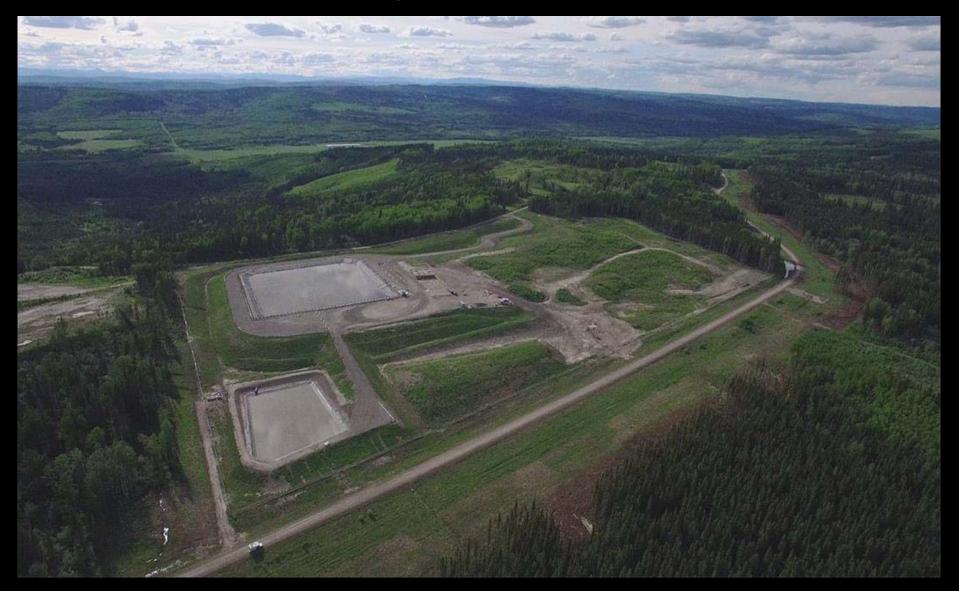

## Another Progress Energy Frac Waste "Pond"

Yet another by Progress Energy, reportedly many of their water source "ponds" were built without approval