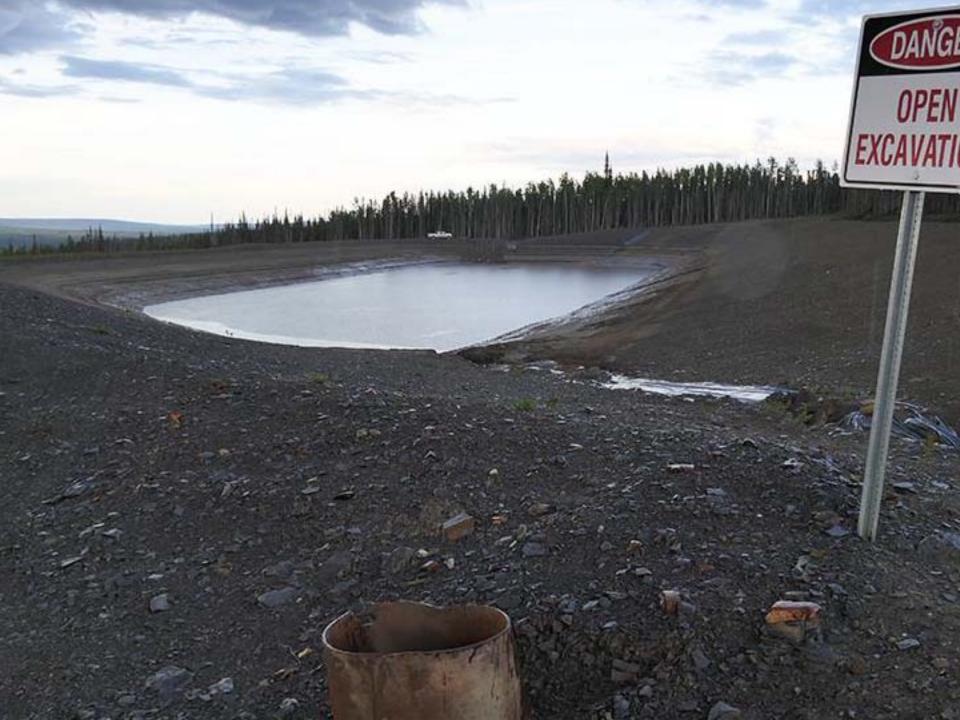

#### Talisman frac waste water storage "ponds" Now Progress Energy One leaked, contaminating groundwater

#### Talisman's frac waste pond that leaked. How many others are leaking?