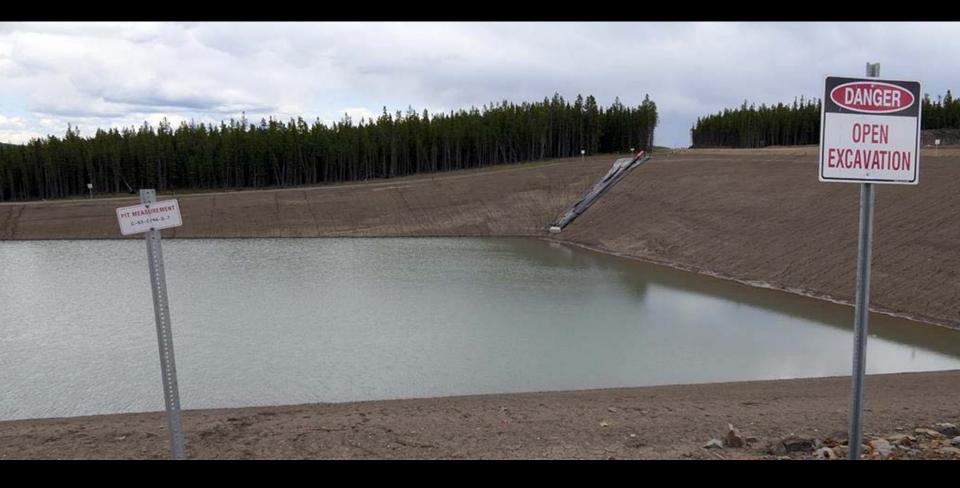

## Another Progress Energy Frac Waste "Pond"

Yet another by Progress Energy, reportedly many of their water source "ponds" were built without approval