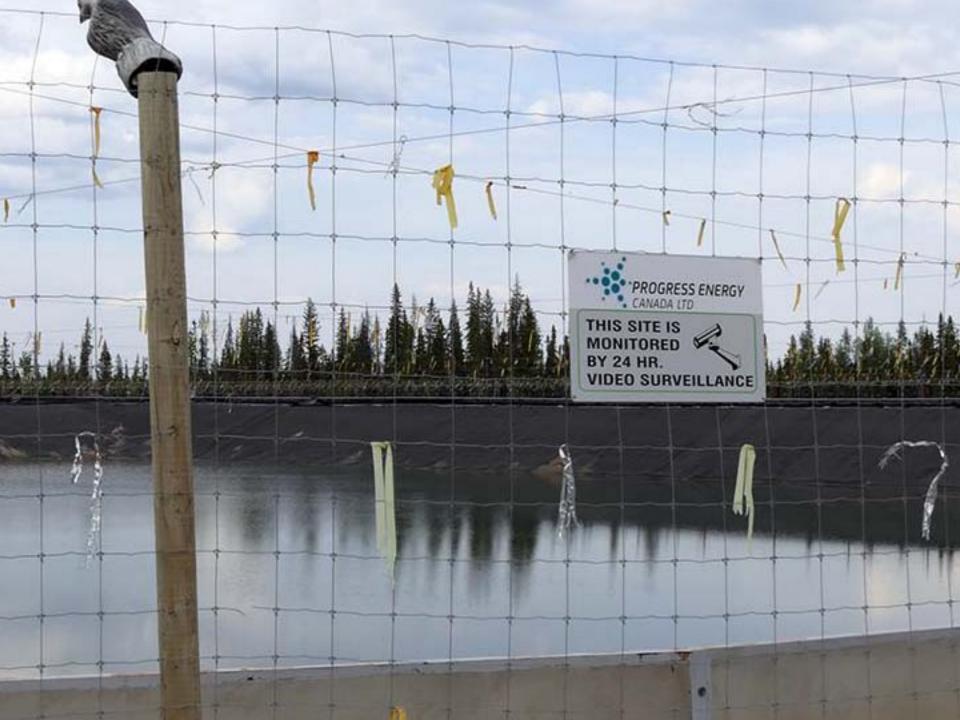

## Another Progress Energy Frac Waste "Pond"

Yet another by Progress Energy, reportedly many of their water source "ponds" were built without approval