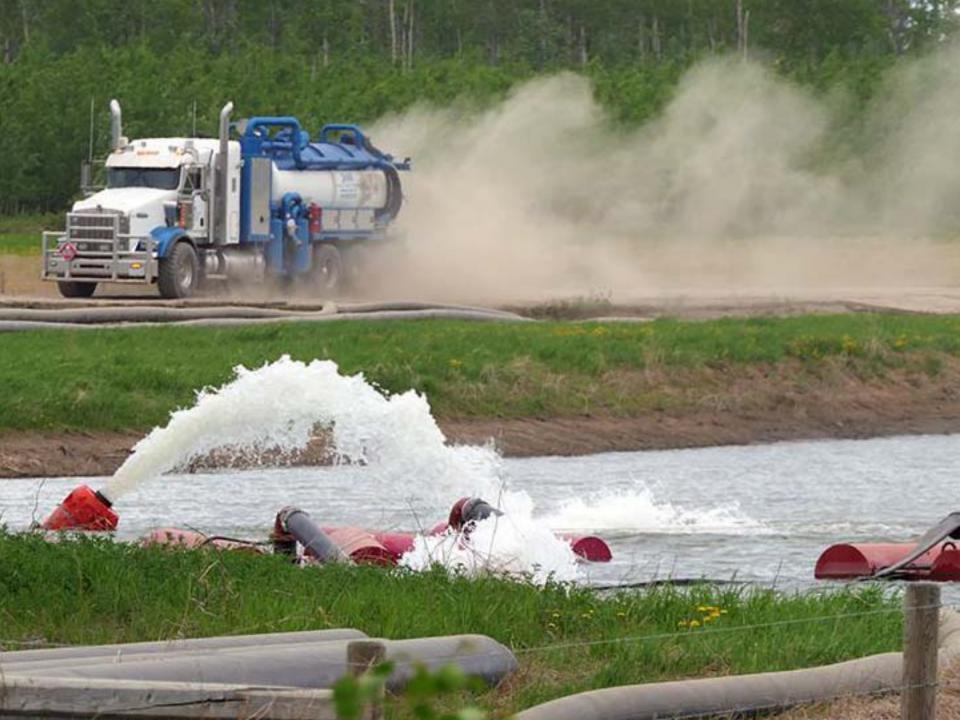

# Water lines everywhere, Not a drop to drink ...

## Hoarded for frac'ing

### Frac Sand

WATER, is what THEY are after!