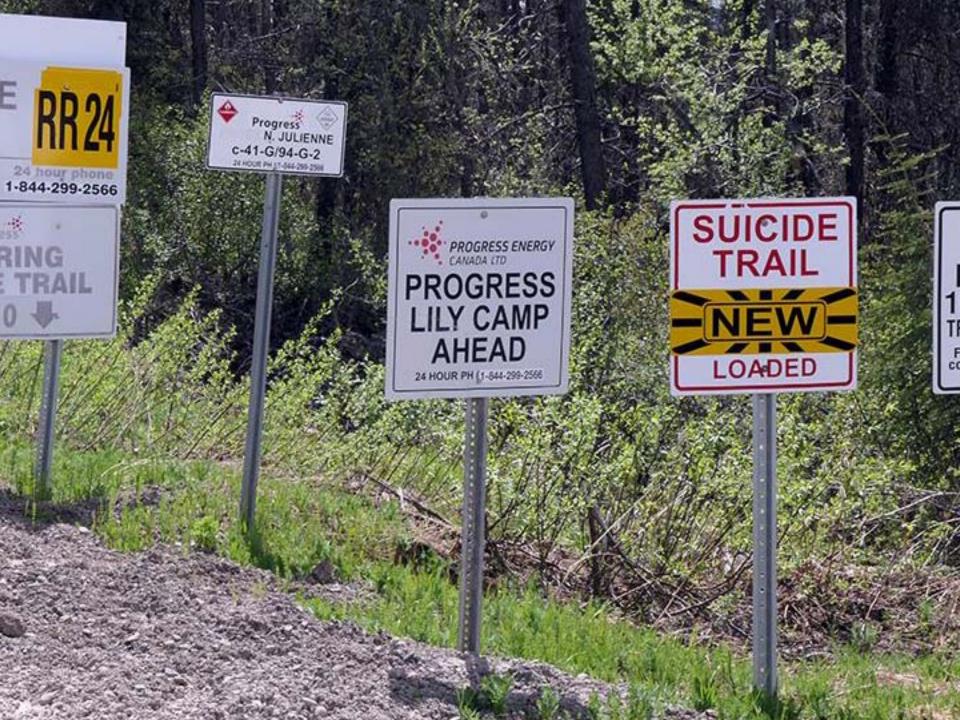

#### Fox Creek, Frac Trucks Run 24 / 7, even when parked in town

# Water lines everywhere, Not a drop to drink ...