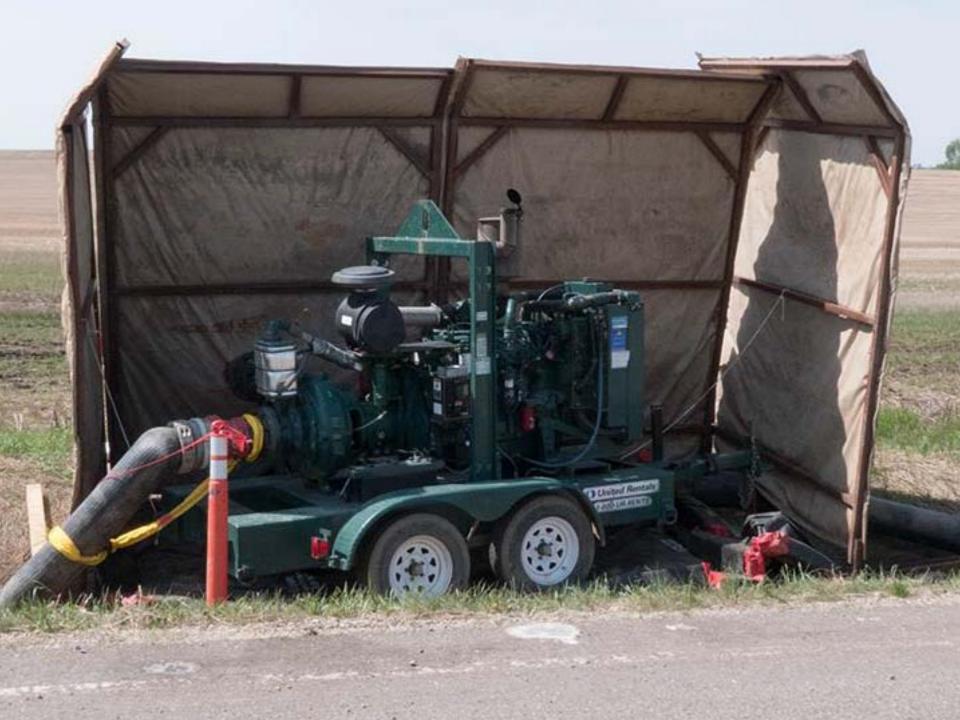

# Water lines everywhere, Not a drop to drink ...

## Hoarded for frac'ing

### Frac Sand

WATER, is what THEY are after!