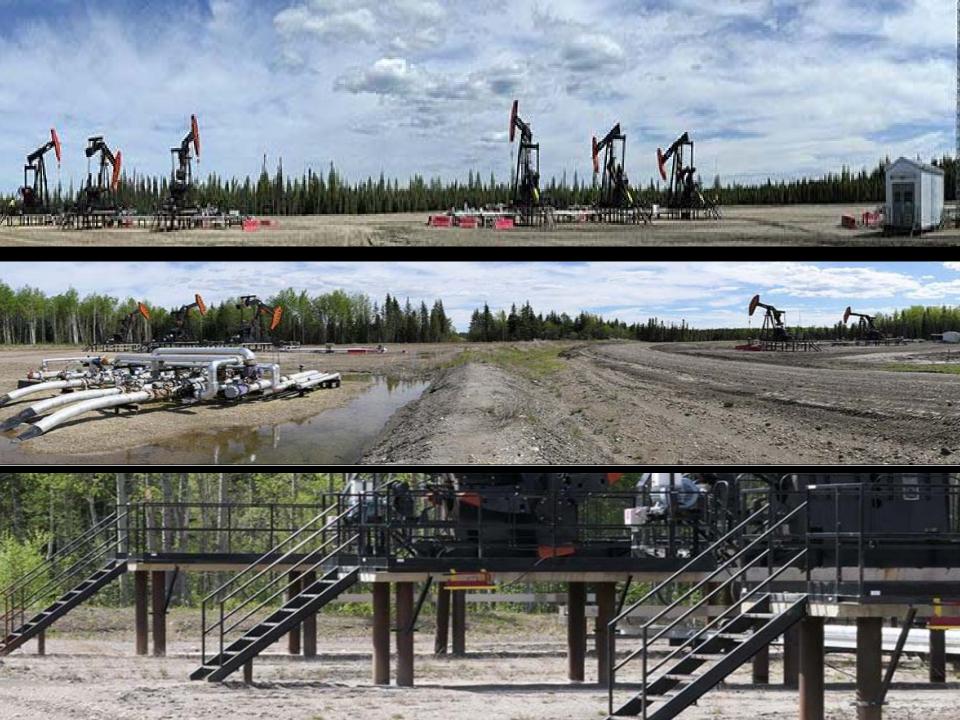

### Frackers intentionally contaminate & permanently remove billions of gallons of drinking water

# Water lines everywhere, Not a drop to drink ...

## Hoarded for frac'ing