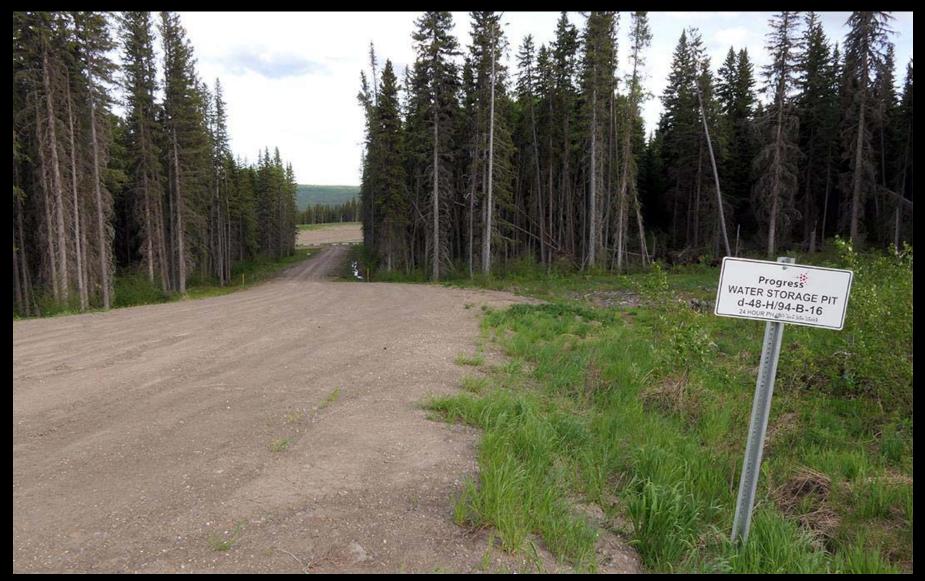

### Frackers intentionally contaminate & permanently remove billions of gallons of drinking water



# Water lines everywhere, Not a drop to drink ...





## Hoarded for frac'ing





### Frac Sand









WATER, is what THEY are after!







#### Encana frac water lines, Farmington BC





























#### Talisman frac waste water storage "ponds" Now Progress Energy One leaked, contaminating groundwater





#### Talisman's frac waste pond that leaked. How many others are leaking?



## **NE British Columbia**













## Another Progress Energy Frac Waste "Pond"



















Yet another by Progress Energy, reportedly many of their water source "ponds" were built without approval













## Another by Progress Energy



## And yet another



## And another