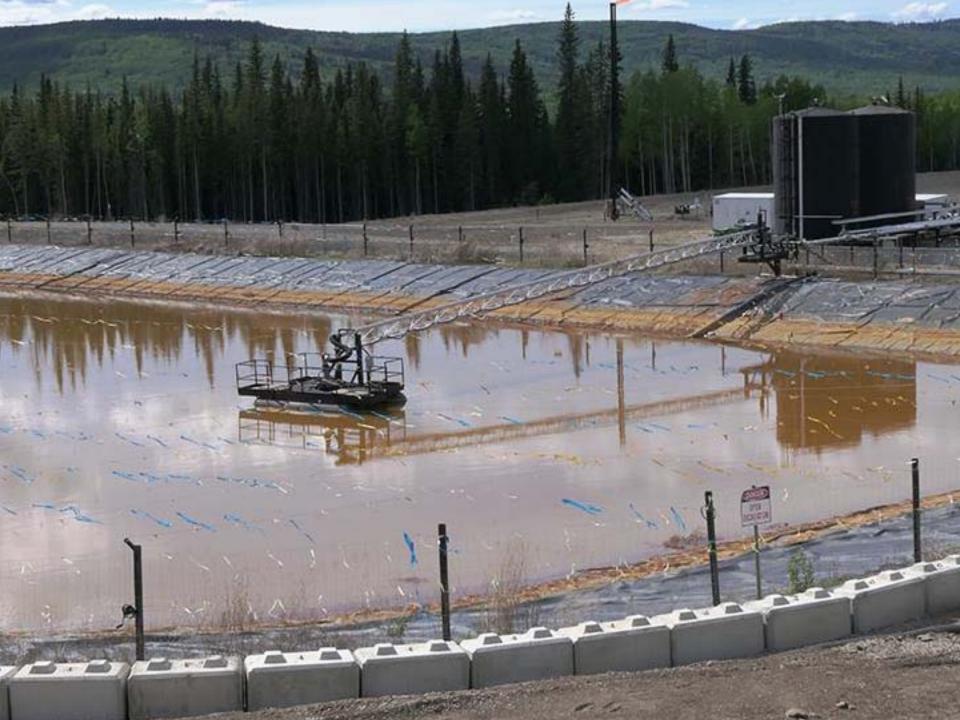

#### Talisman frac waste water storage "ponds" Now Progress Energy One leaked, contaminating groundwater

#### Talisman's frac waste pond that leaked. How many others are leaking?