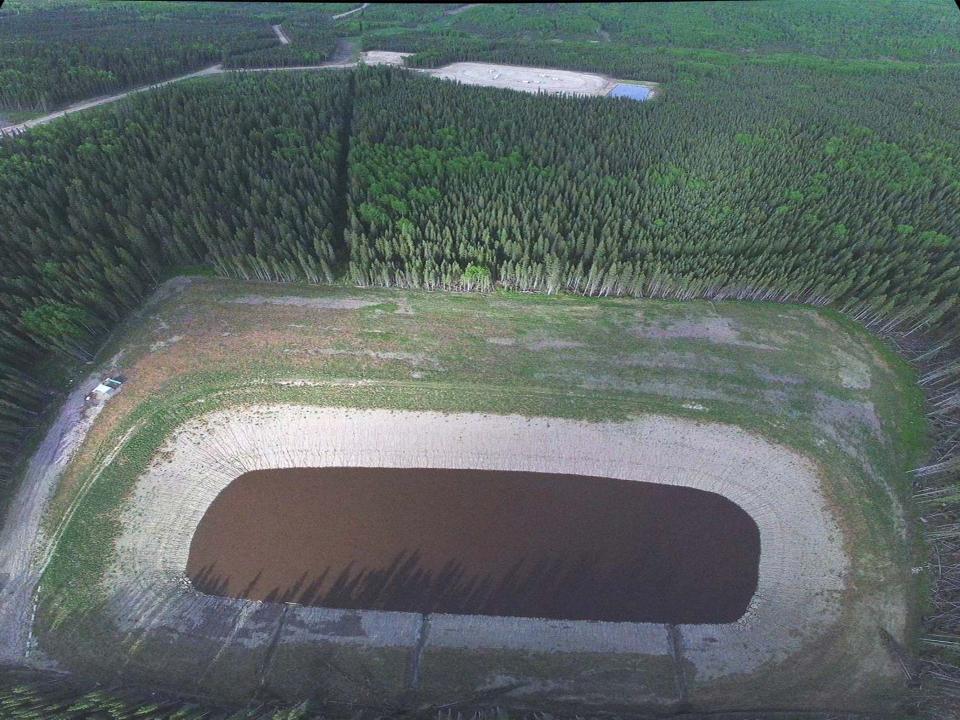

#### Talisman frac waste water storage "ponds" Now Progress Energy One leaked, contaminating groundwater

#### Talisman's frac waste pond that leaked. How many others are leaking?