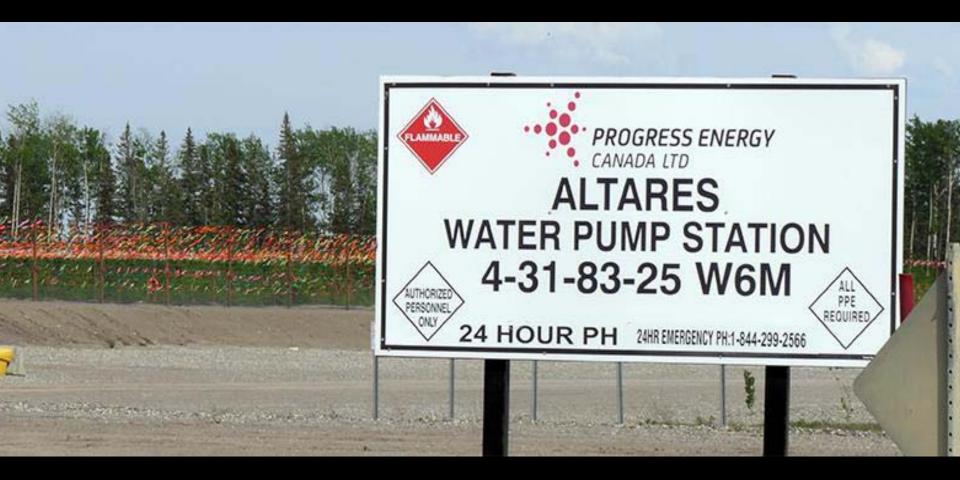

## **NE British Columbia**

## Another Progress Energy Frac Waste "Pond"

Yet another by Progress Energy, reportedly many of their water source "ponds" were built without approval