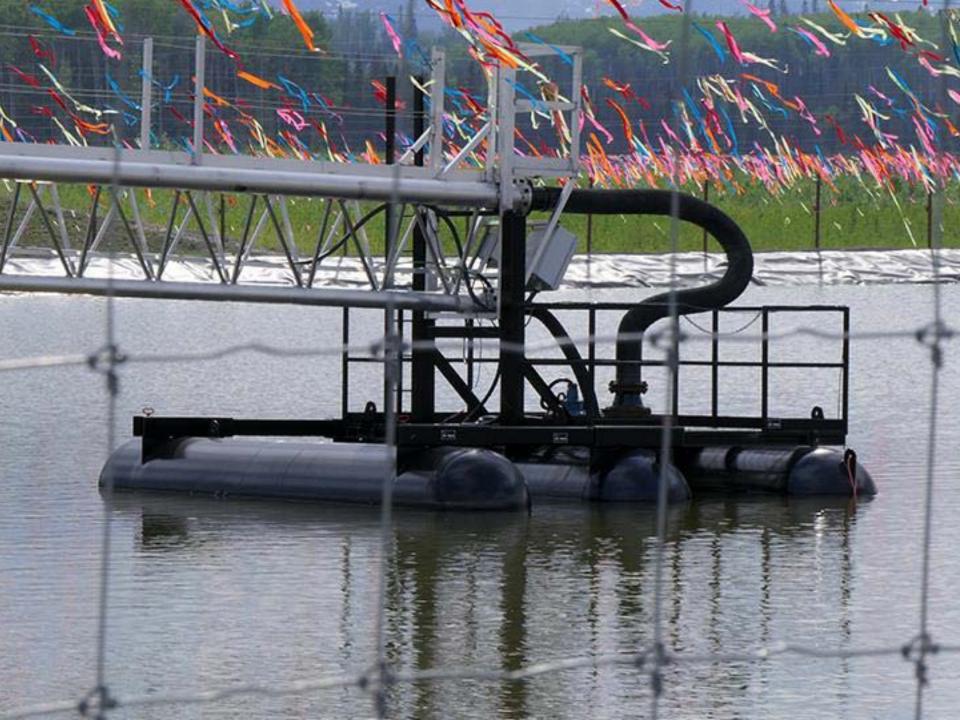

#### Talisman frac waste water storage "ponds" Now Progress Energy One leaked, contaminating groundwater

#### Talisman's frac waste pond that leaked. How many others are leaking?