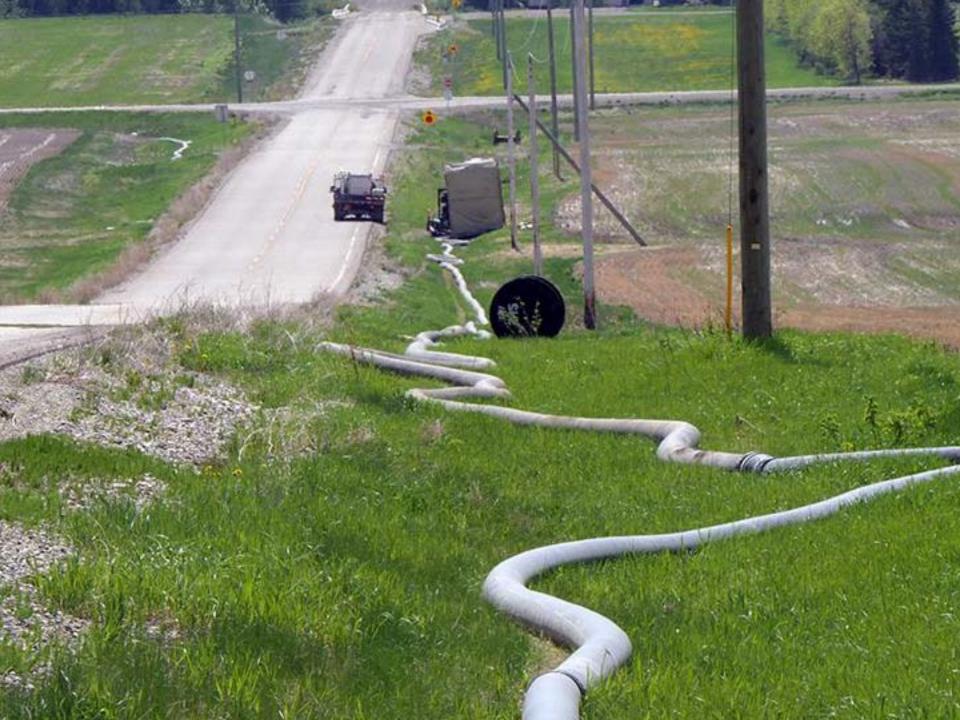

# Water lines everywhere, Not a drop to drink ...

## Hoarded for frac'ing

### Frac Sand

WATER, is what THEY are after!

#### Encana frac water lines, Farmington BC