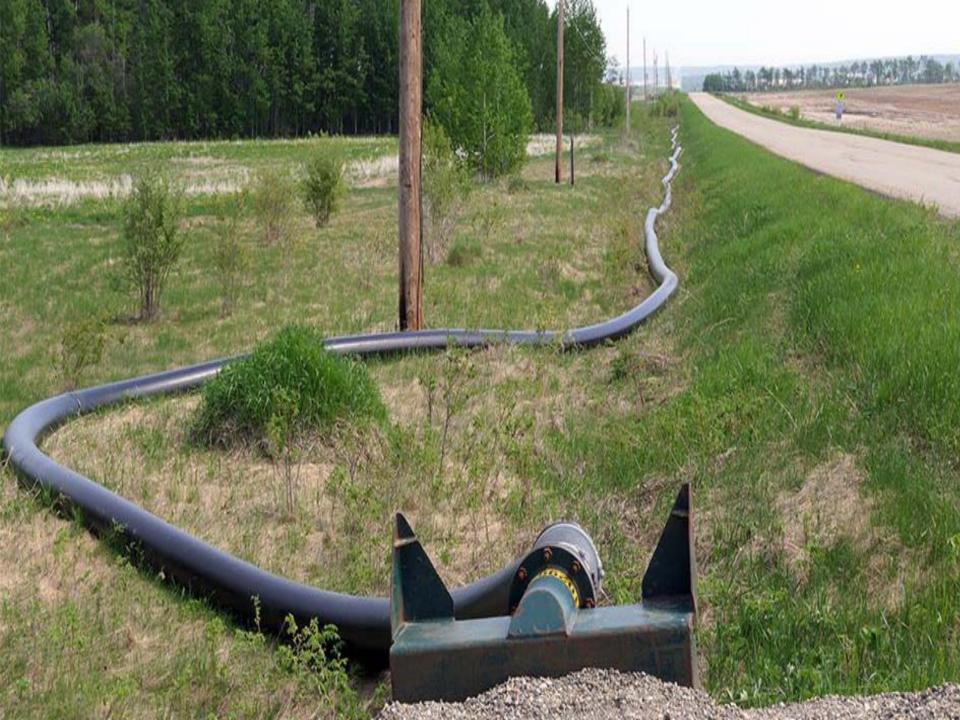

# Water lines everywhere, Not a drop to drink ...

## Hoarded for frac'ing

### Frac Sand

WATER, is what THEY are after!

#### Encana frac water lines, Farmington BC