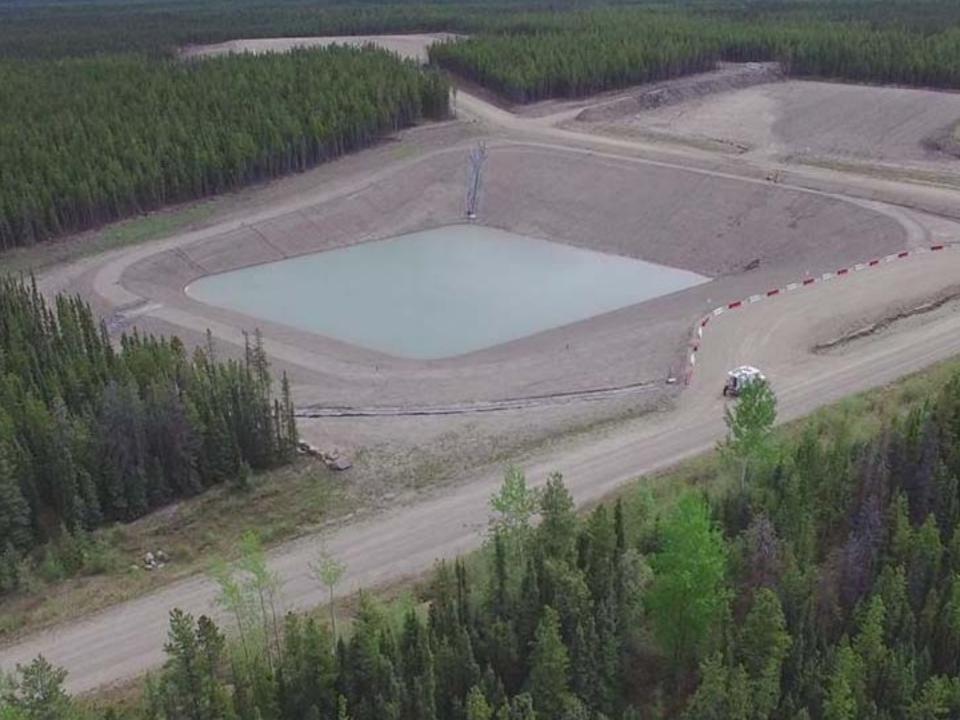

rtners in the Fox Creek community TRILOGY ENERGY CORP.

safetyfirst







### Frackers intentionally contaminate & permanently remove billions of gallons of drinking water



# Water lines everywhere, Not a drop to drink ...





## Hoarded for frac'ing





### Frac Sand









WATER, is what THEY are after!







#### Encana frac water lines, Farmington BC





























#### Talisman frac waste water storage "ponds" Now Progress Energy One leaked, contaminating groundwater





#### Talisman's frac waste pond that leaked. How many others are leaking?



## **NE British Columbia**













## Another Progress Energy Frac Waste "Pond"



















Yet another by Progress Energy, reportedly many of their water source "ponds" were built without approval













## Another by Progress Energy



## And yet another



## And another