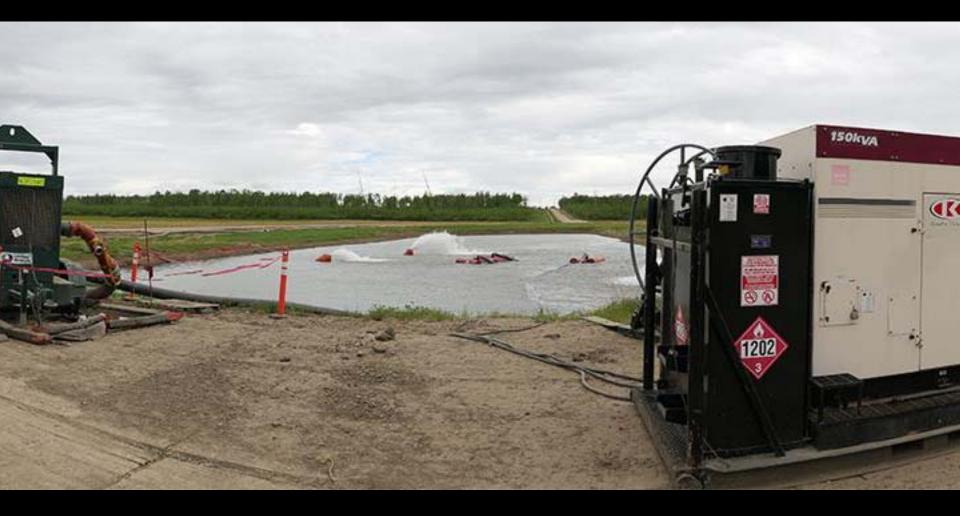

#### Talisman frac waste water storage "ponds" Now Progress Energy One leaked, contaminating groundwater

#### Talisman's frac waste pond that leaked. How many others are leaking?