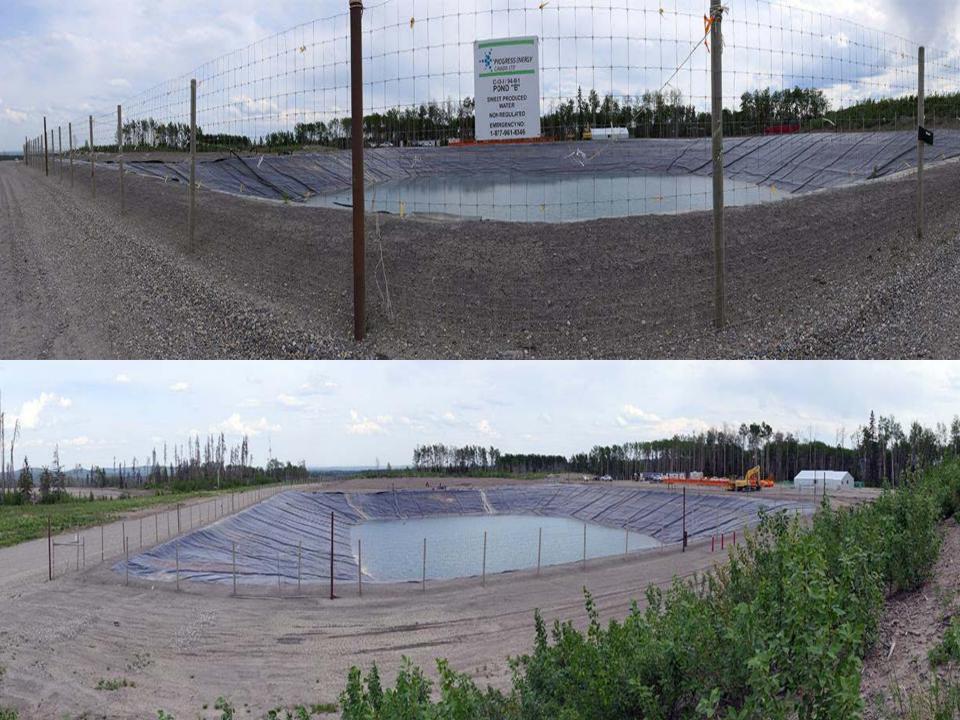

## Another Progress Energy Frac Waste "Pond"

Yet another by Progress Energy, reportedly many of their water source "ponds" were built without approval

## Another by Progress Energy