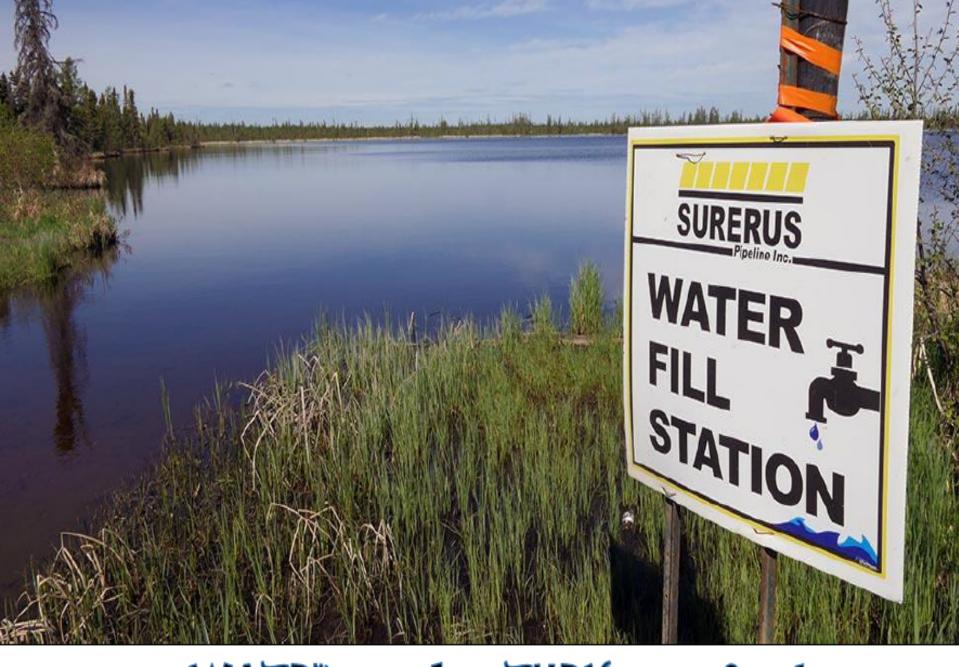

# Water lines everywhere, Not a drop to drink ...

## Hoarded for frac'ing

#### Encana frac water lines, Farmington BC