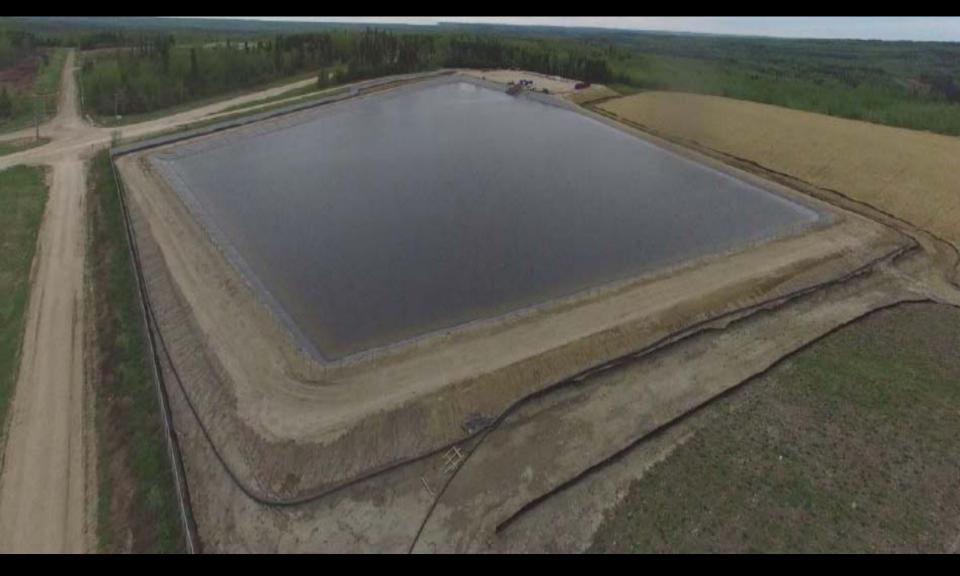

#### Talisman frac waste water storage "ponds" Now Progress Energy One leaked, contaminating groundwater

#### Talisman's frac waste pond that leaked. How many others are leaking?