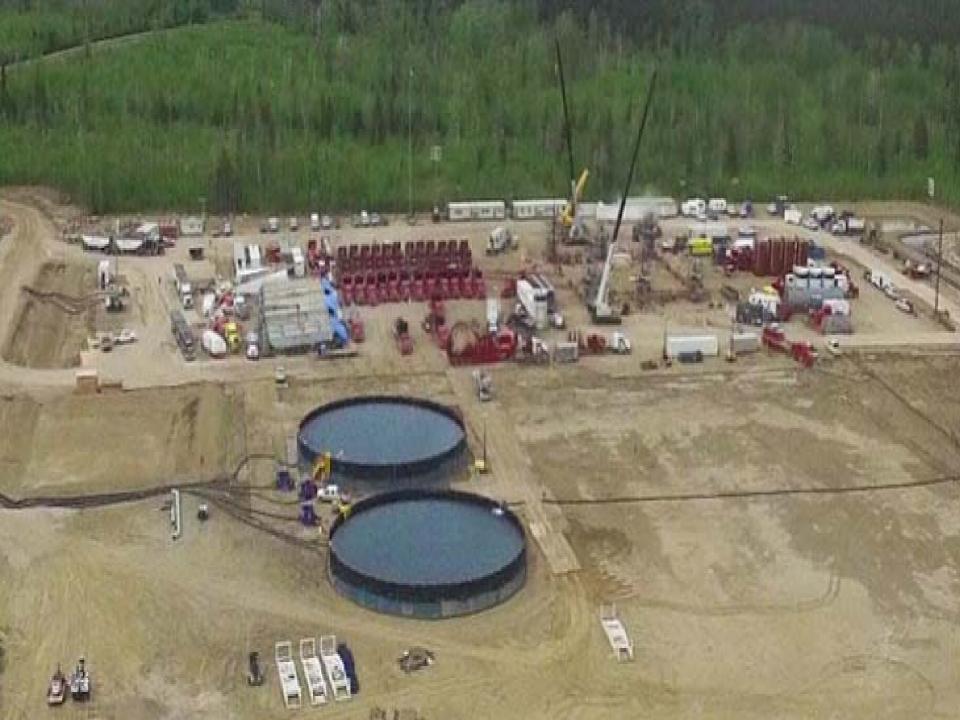

### Frackers intentionally contaminate & permanently remove billions of gallons of drinking water

# Water lines everywhere, Not a drop to drink ...

## Hoarded for frac'ing