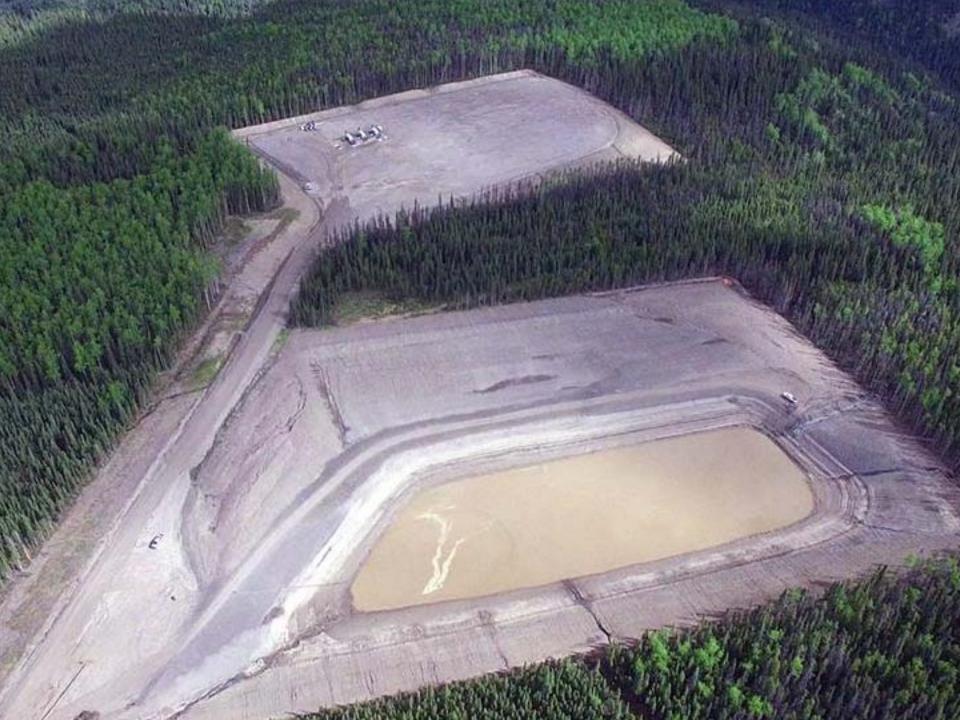

#### Talisman frac waste water storage "ponds" Now Progress Energy One leaked, contaminating groundwater

#### Talisman's frac waste pond that leaked. How many others are leaking?