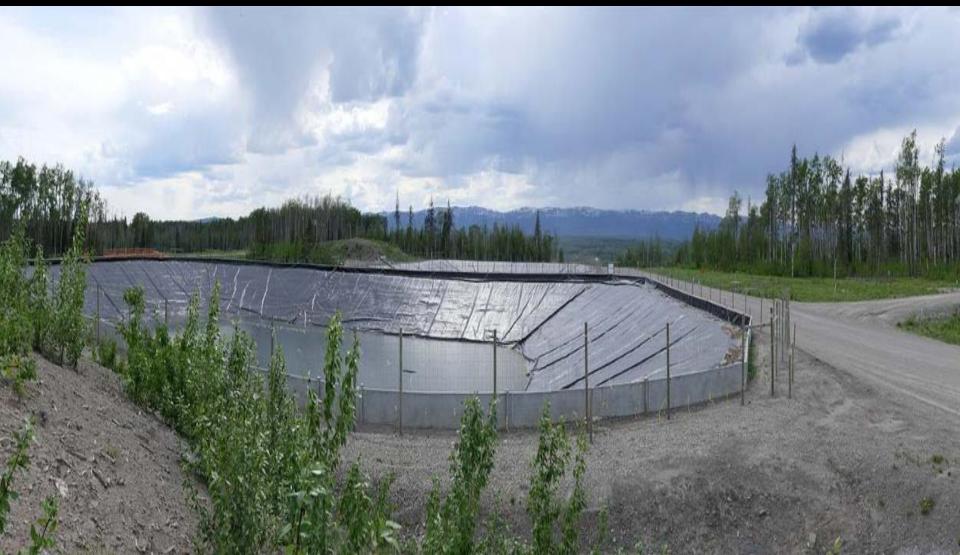

#### Talisman frac waste water storage "ponds" Now Progress Energy One leaked, contaminating groundwater

#### Talisman's frac waste pond that leaked. How many others are leaking?