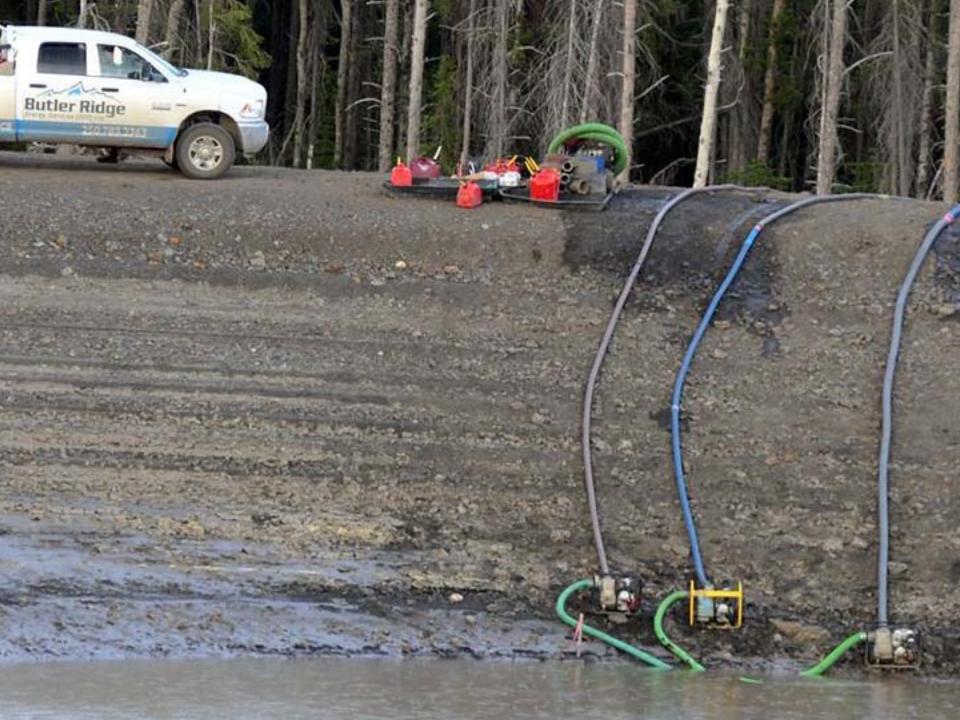

#### Talisman frac waste water storage "ponds" Now Progress Energy One leaked, contaminating groundwater

#### Talisman's frac waste pond that leaked. How many others are leaking?