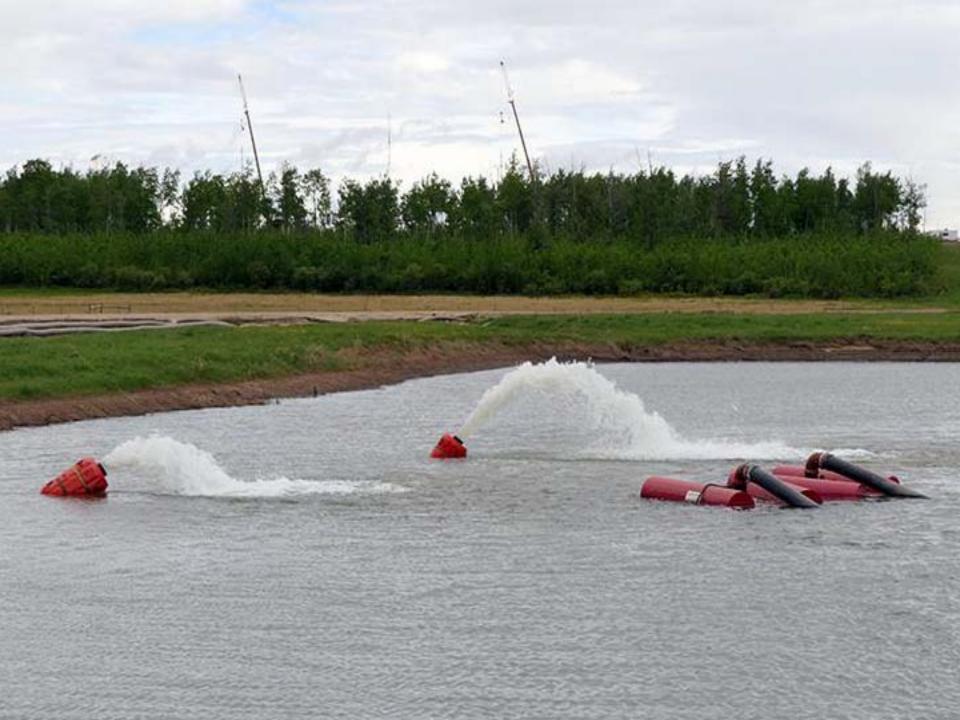

rate insane measures - Will Koop 2017 Vancouver Quadra's Hidden Hero Award Winner

The following photos were taken by Mr. Koop, May & June 2017, in NW Alberta & NE British Columbia

Shared on this UK speaking tour, with permission

#### Fox Creek, Frac Trucks Run 24 / 7, even when parked in town





# Buy & Propangadize Parks & Schools



## And buy/bribe/divide our communities



#### TRILOGY ENERGY

Partners in the Fox Creek community TRILOGY ENERGY CORP.

safetyfirst







### Frackers intentionally contaminate & permanently remove billions of gallons of drinking water



# Water lines everywhere, Not a drop to drink ...





## Hoarded for frac'ing





### Frac Sand









WATER, is what THEY are after!







#### Encana frac water lines, Farmington BC





























#### Talisman frac waste water storage "ponds" Now Progress Energy One leaked, contaminating groundwater





#### Talisman's frac waste pond that leaked. How many others are leaking?



## **NE British Columbia**













## Another Progress Energy Frac Waste "Pond"



















Yet another by Progress Energy, reportedly many of their water source "ponds" were built without approval













## Another by Progress Energy



## And yet another



## And another