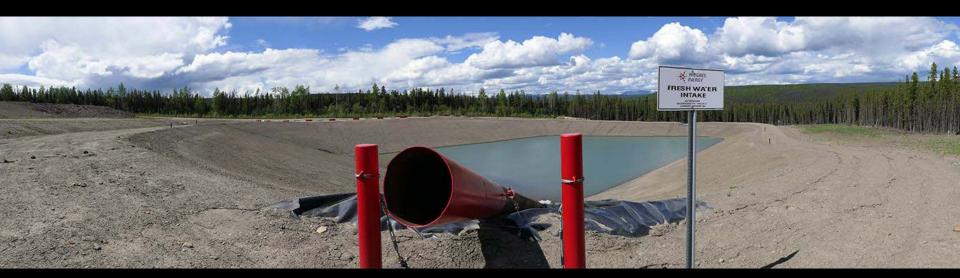

#### Talisman frac waste water storage "ponds" Now Progress Energy One leaked, contaminating groundwater

#### Talisman's frac waste pond that leaked. How many others are leaking?