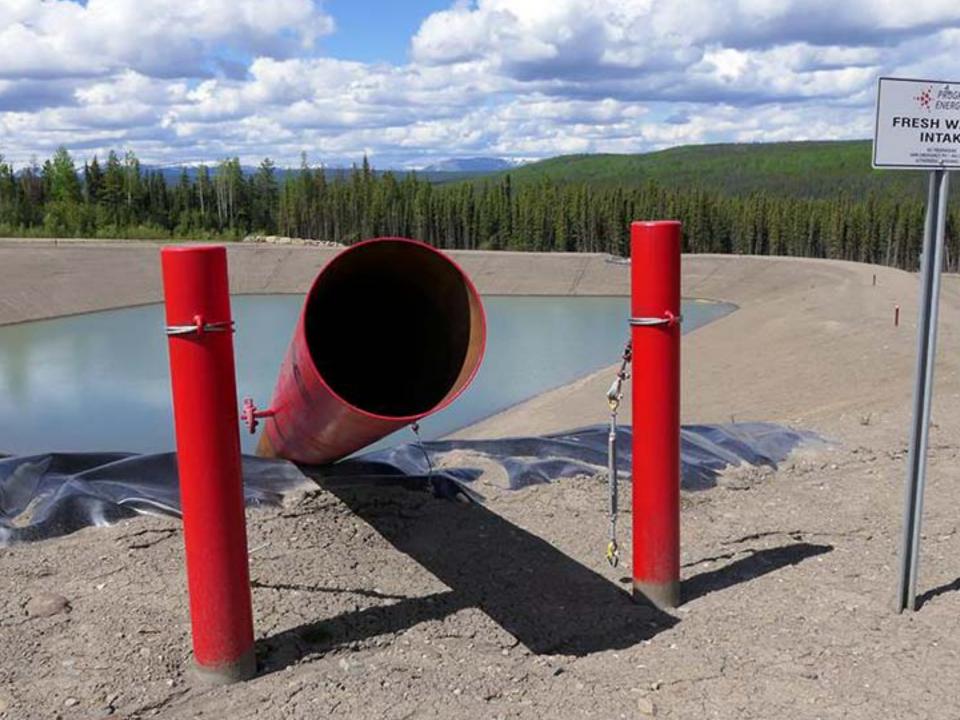

ners in the Fox Creek community TRILOGY ENERGY CORP.

safetyfirst







### Frackers intentionally contaminate & permanently remove billions of gallons of drinking water



# Water lines everywhere, Not a drop to drink ...





## Hoarded for frac'ing





### Frac Sand









WATER, is what THEY are after!







#### Encana frac water lines, Farmington BC





























#### Talisman frac waste water storage "ponds" Now Progress Energy One leaked, contaminating groundwater





#### Talisman's frac waste pond that leaked. How many others are leaking?



## **NE British Columbia**













## Another Progress Energy Frac Waste "Pond"



















Yet another by Progress Energy, reportedly many of their water source "ponds" were built without approval













## Another by Progress Energy



## And yet another



## And another